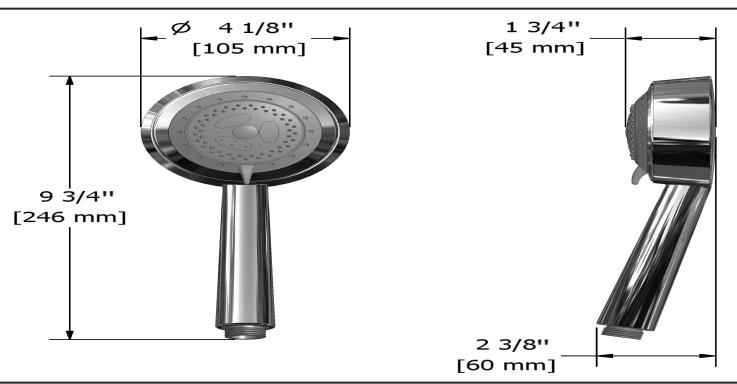

4-jet hand shower **10** 





# **Specifications**

# **Descriptions**

- 4-jet hand shower: tropical breeze, luxurious, invigorating, massage and pause
- Scale-free
- Four positions

### Available colors

- C: Chrome
- BN: Brushed Nickel (PVD)
- PN : Polished Nickel (PVD)

#### Available flows

- 7.6 L/min, 2.0 gpm (US) 60psi
- 6.7 L/min, 1.8 gpm (US) 60psi ( **10-WS** ) \*
- \*EPA certification applicable to the indicated model only\*

#### **Certifications**

- CSA B125.1
- ASME A112.18.1
- CMR248 Approval



Sizes, models and finishes may differ from thoses presented.

## Warranty

This **Riobel Inc.** product you have purchased carries a Limited Lifetime Warranty on the chrome, PVD finish, blacks and all working parts and is guaranteed from the initial purchase date against all manufacturing defects. All other finishes, including plastic components, are guaranteed for one year. All electric and/or electronic parts are covered by a 5-year limited warranty.

#### **Customer Service**

Ontario, West Canada: 888-287-5354 Quebec, Maritimes, United States: 866-473-8442